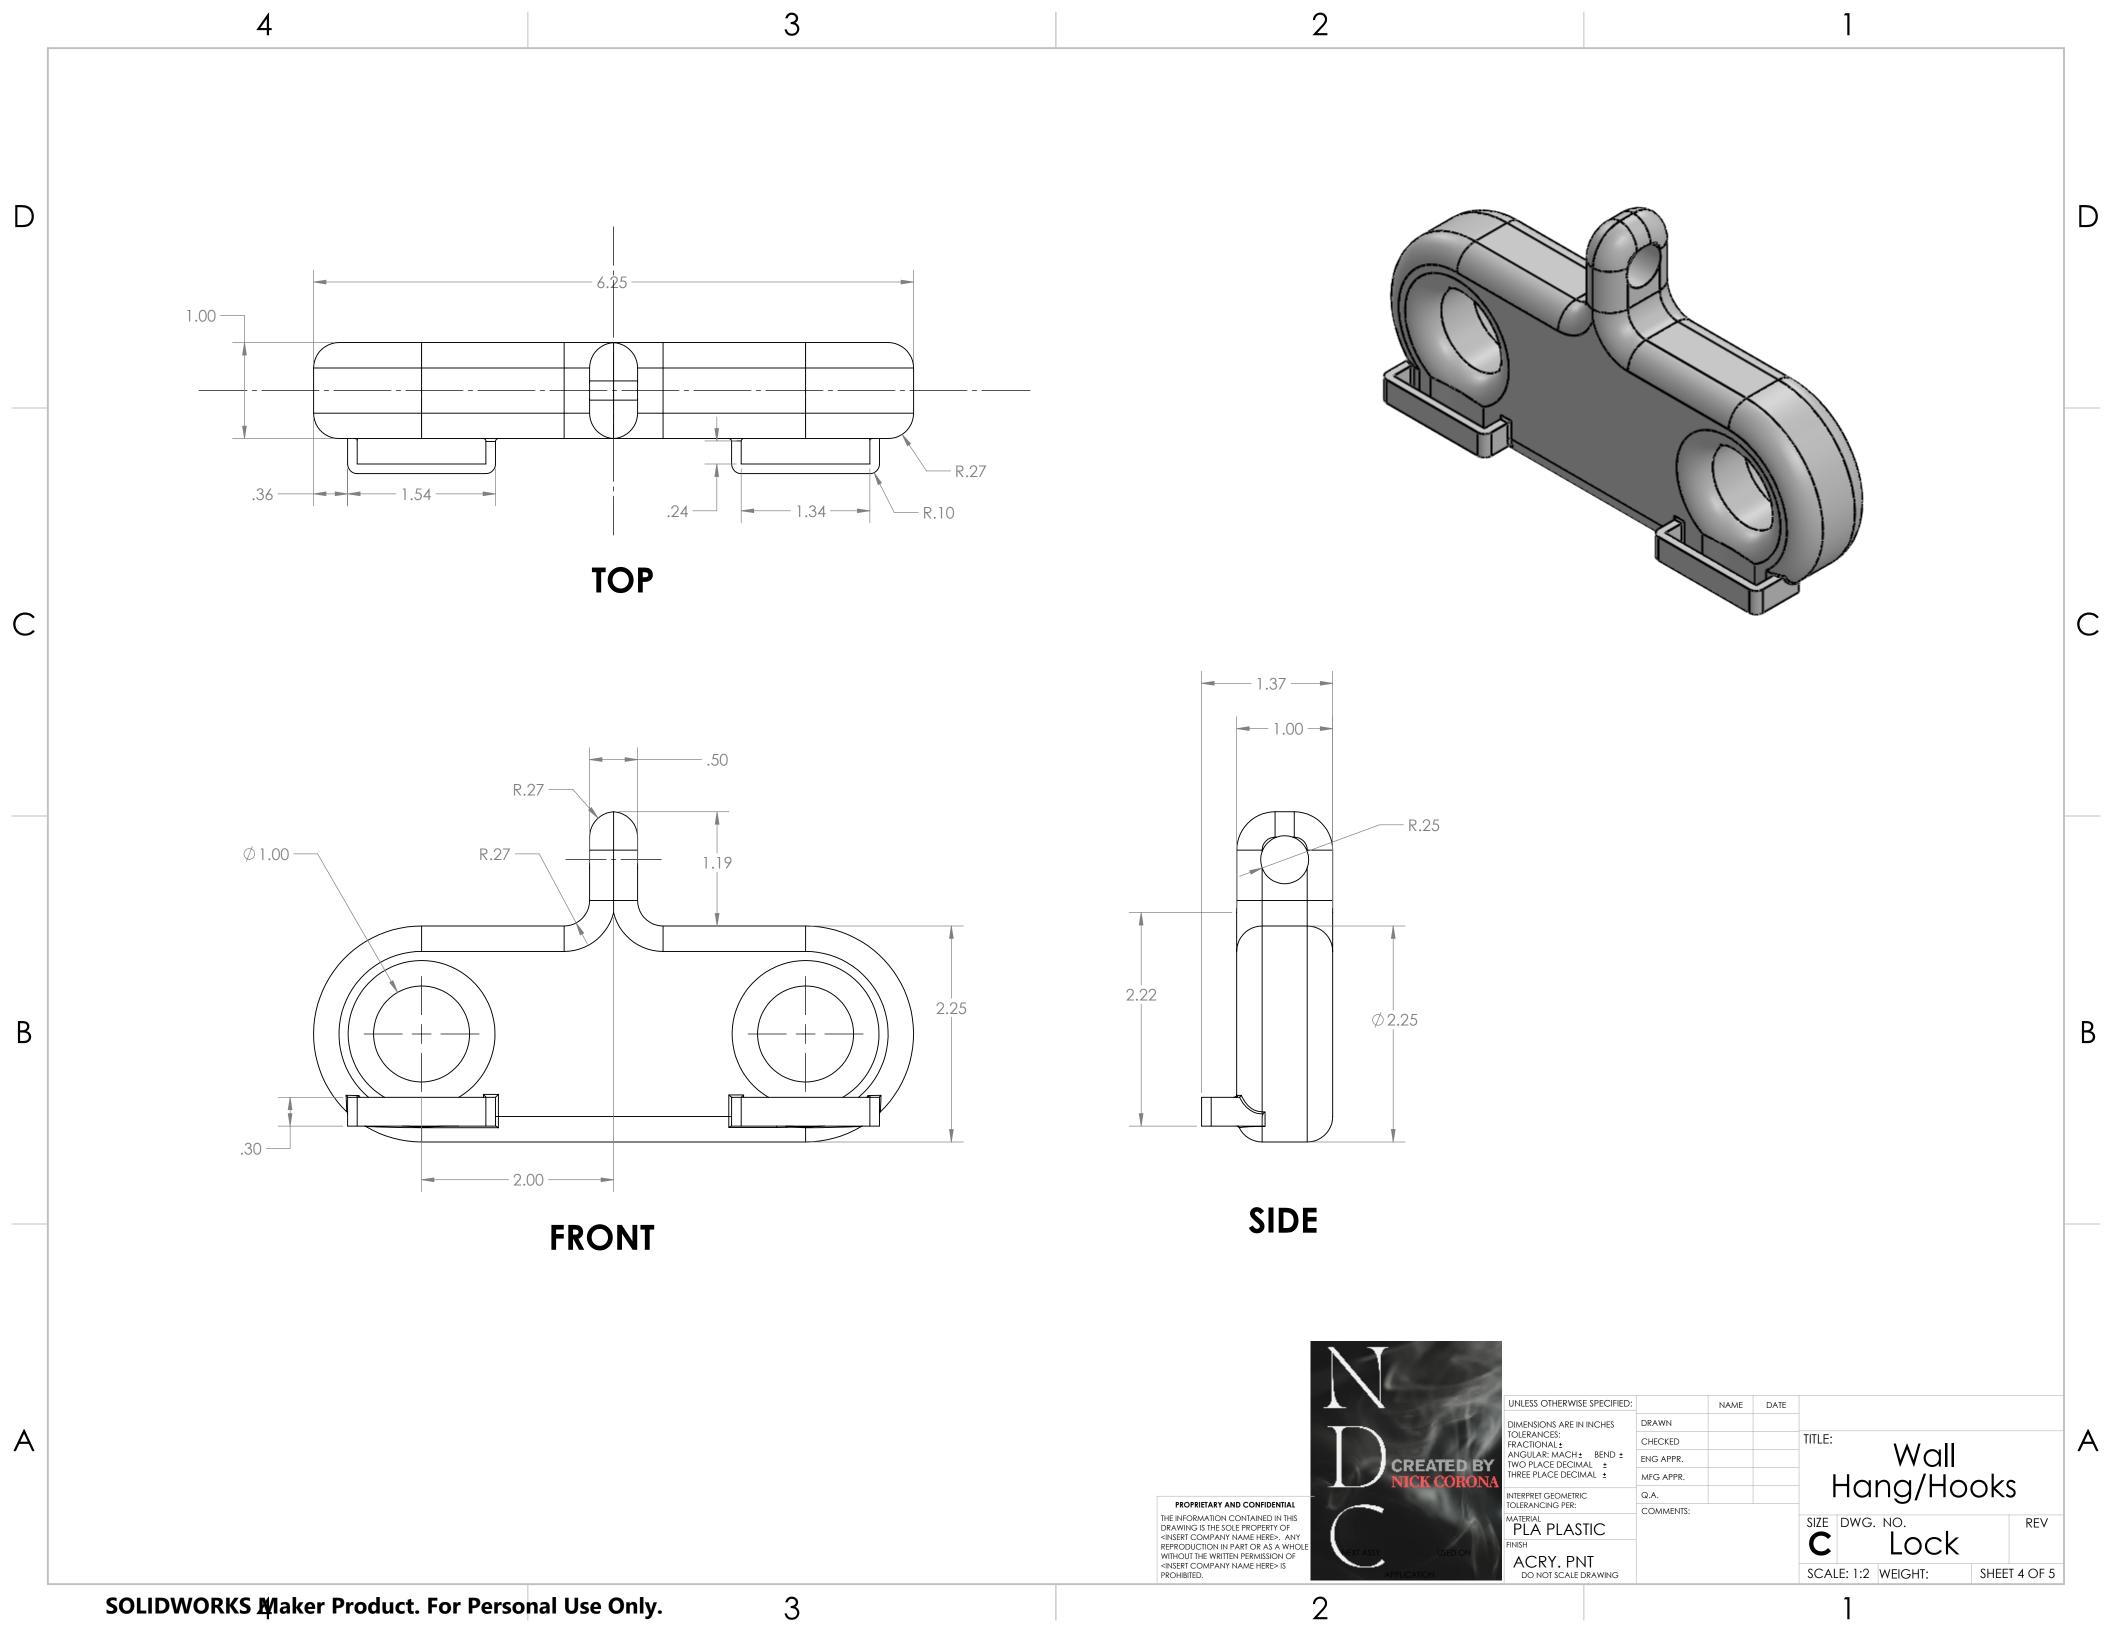

SOLIDWORKS Maker Product. For Personal Use Only.

| ITEM NO. | PART NUMBER     | DESCRIPTION                                      | QTY. |
|----------|-----------------|--------------------------------------------------|------|
| 1        | Wall Bracket    | Wall Bracket hangs on top of<br>wall.            | 1    |
| 2        | Hooks           | Hooks for hanging, i.e. stroller                 | 2    |
| 3        | Lock            | Retaining Lock, prevents<br>sliding of stroller. | 1    |
| 4        | Retaining Clips | Clips, lock assembly in place.                   | 2    |