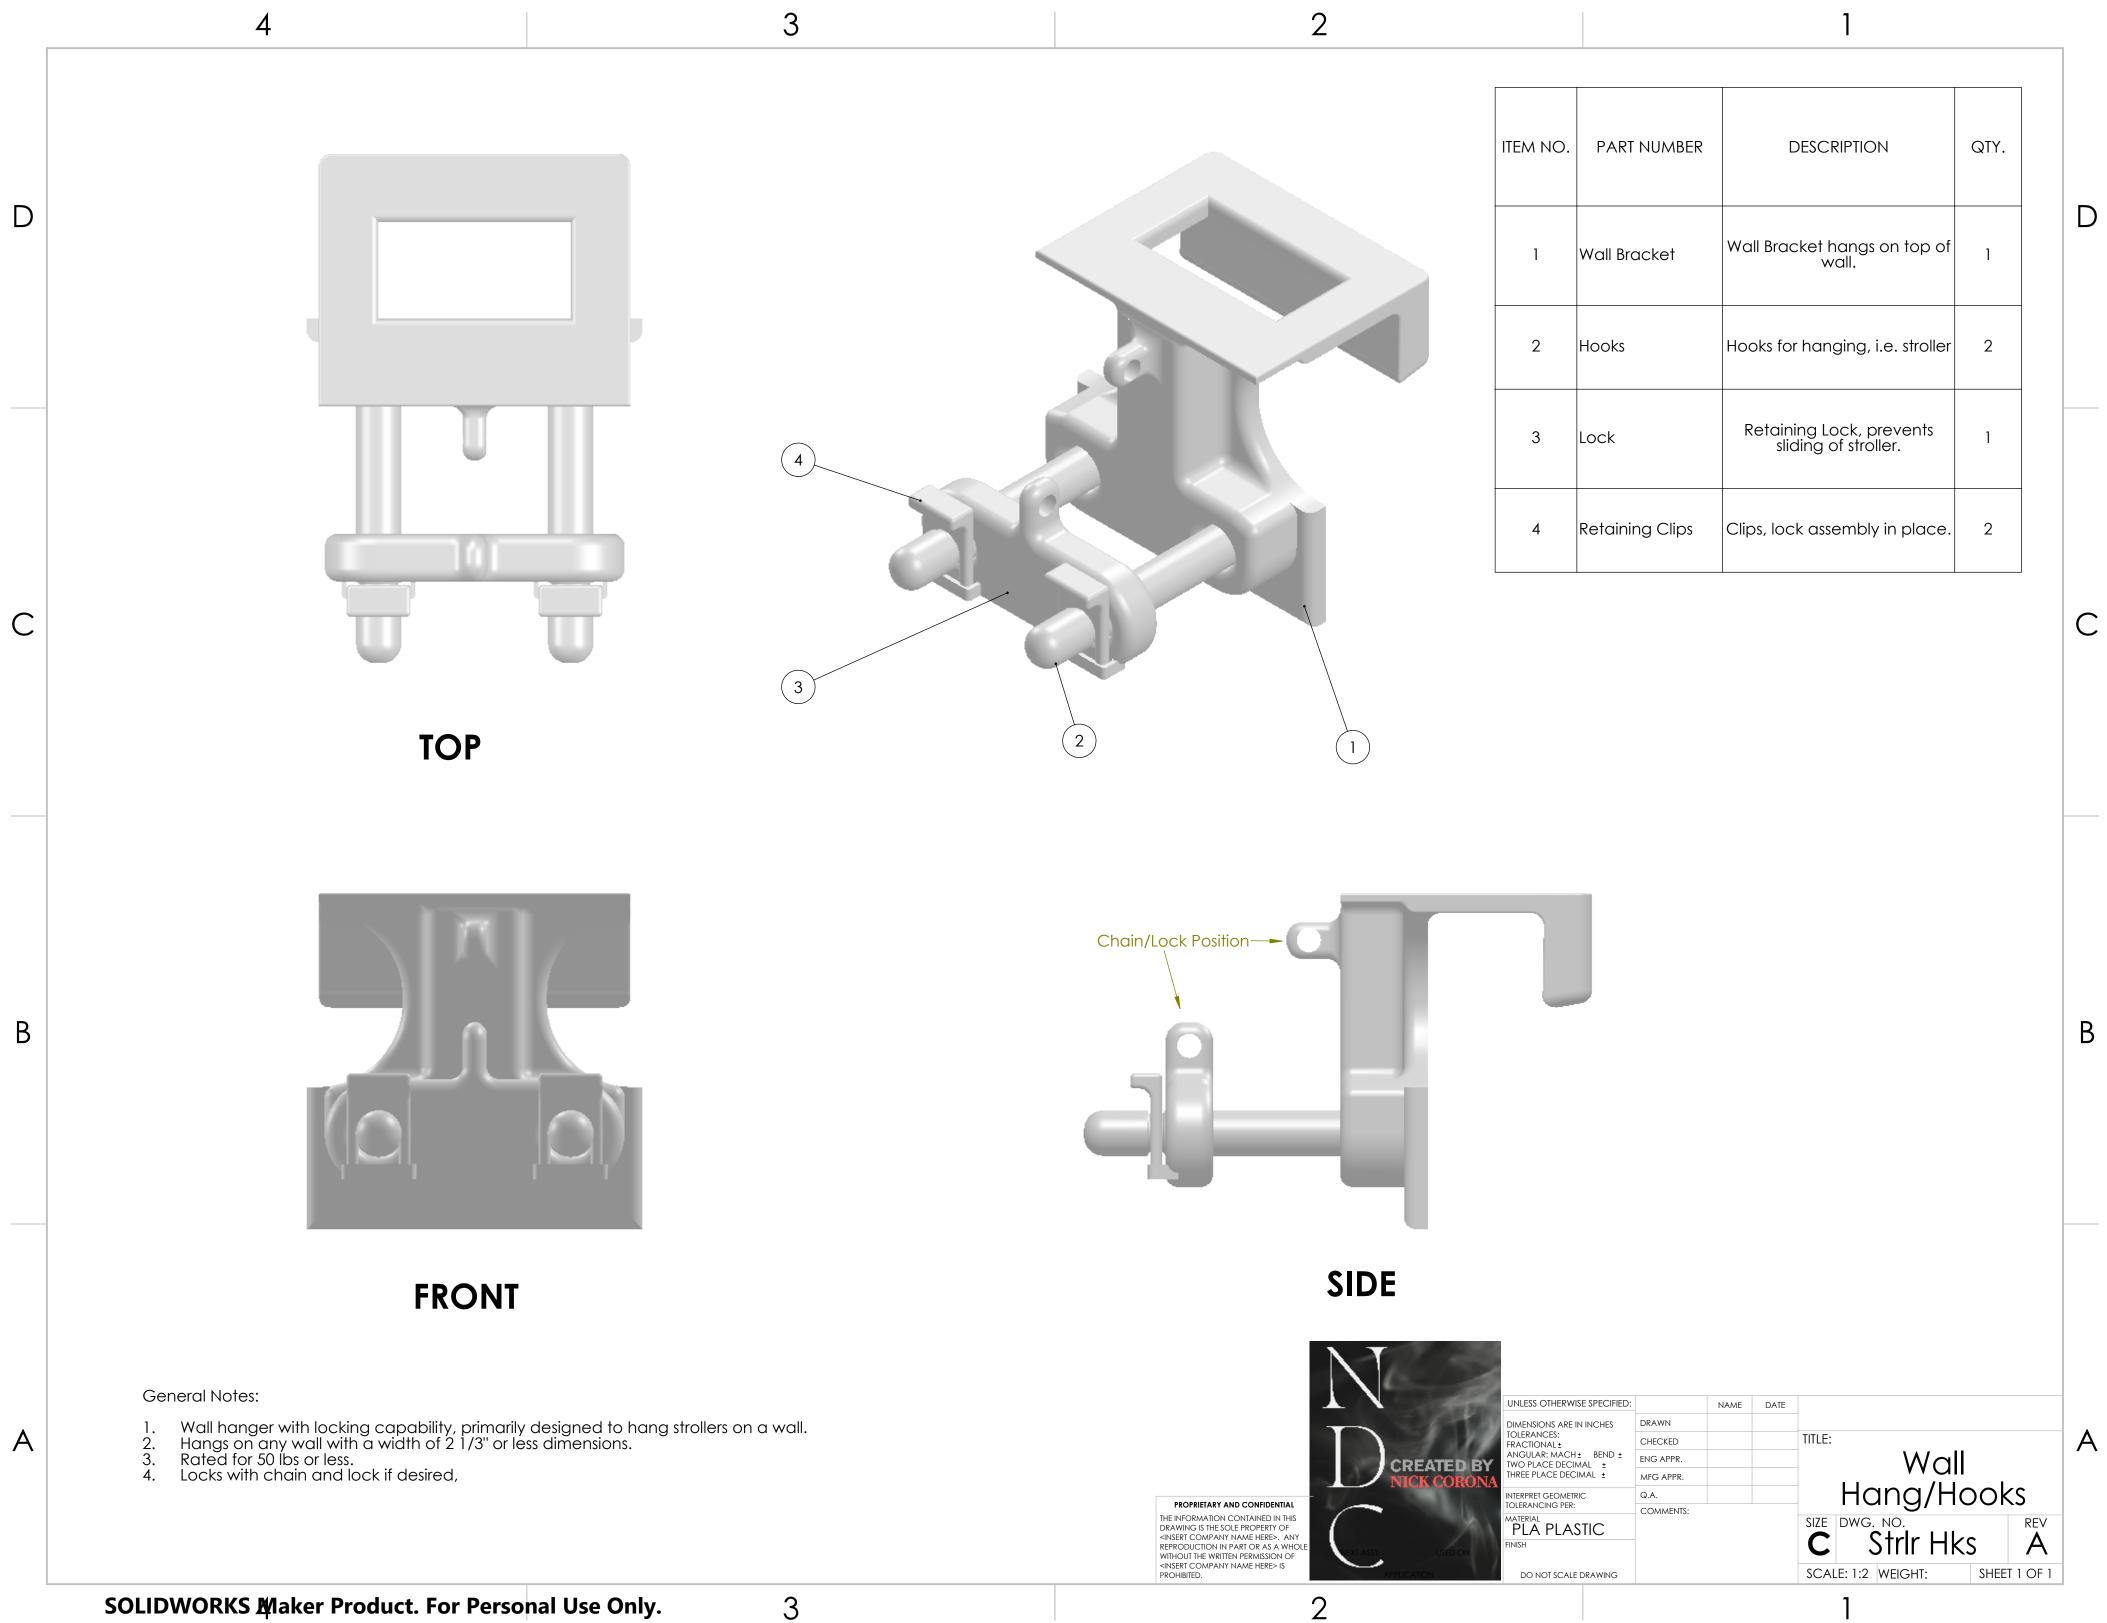

SOLIDWORKS Maker Product. For Personal Use Only.

| ITEM NO. | PART NUMBER     | DESCRIPTION                                      | QTY. |
|----------|-----------------|--------------------------------------------------|------|
| 1        | Wall Bracket    | Wall Bracket hangs on top of<br>wall.            | 1    |
| 2        | Hooks           | Hooks for hanging, i.e. stroller                 | 2    |
| 3        | Lock            | Retaining Lock, prevents<br>sliding of stroller. | 1    |
| 4        | Retaining Clips | Clips, lock assembly in place.                   | 2    |