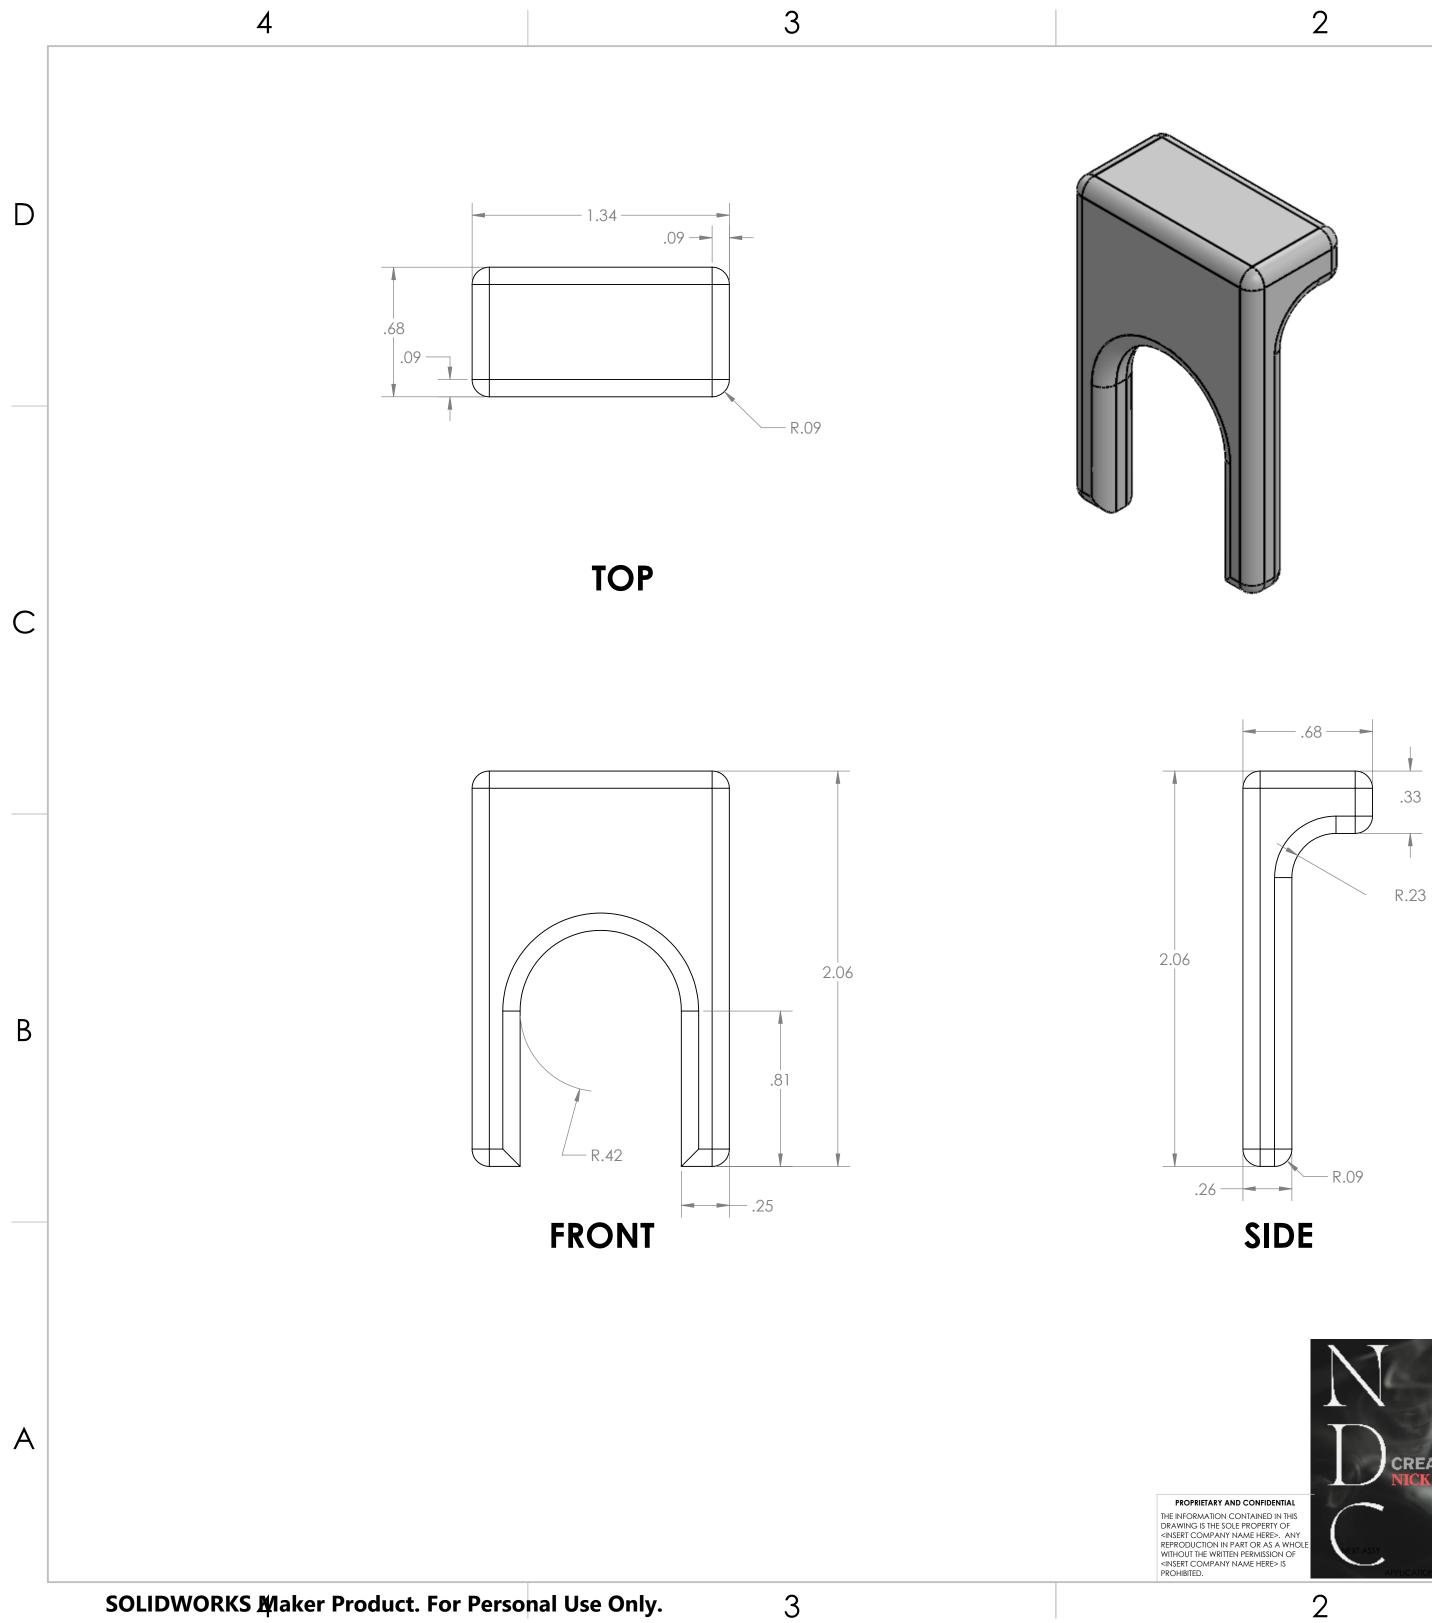

|                              | UNLESS OTHERWISE SPECIFIED:                                                                                                  |           | NAME | DATE |                    |              |  |
|------------------------------|------------------------------------------------------------------------------------------------------------------------------|-----------|------|------|--------------------|--------------|--|
|                              | DIMENSIONS ARE IN INCHES<br>TOLERANCES:<br>FRACTIONAL±<br>ANGULAR: MACH± BEND±<br>TWO PLACE DECIMAL±<br>THREE PLACE DECIMAL± | DRAWN     |      |      |                    |              |  |
|                              |                                                                                                                              | CHECKED   |      |      | TITLE:             |              |  |
| CREATED BY                   |                                                                                                                              | ENG APPR. |      |      | Wall               |              |  |
| NICK CORONA                  |                                                                                                                              | MFG APPR. |      |      |                    |              |  |
|                              | INTERPRET GEOMETRIC                                                                                                          | Q.A.      |      |      | Hang/Ho            | UKS          |  |
| ED IN THIS                   | TOLERANCING PER:<br>MATERIAL                                                                                                 | COMMENTS: |      |      |                    |              |  |
| ERTY OF<br>ERE>, ANY         | PLA PLASTIC                                                                                                                  |           |      |      | SIZE DWG. NO.      | REV          |  |
| AS A WHOLE NEXT ASSY USED ON | FINISH                                                                                                                       |           |      |      | C Clip             |              |  |
| ERE> IS APPLICATION          | ACRY. PNT<br>DO NOT SCALE DRAWING                                                                                            |           |      |      | SCALE: 1:2 WEIGHT: | SHEET 5 OF 5 |  |
| 0                            |                                                                                                                              |           |      |      | 1                  |              |  |
| Z                            |                                                                                                                              |           |      |      |                    |              |  |