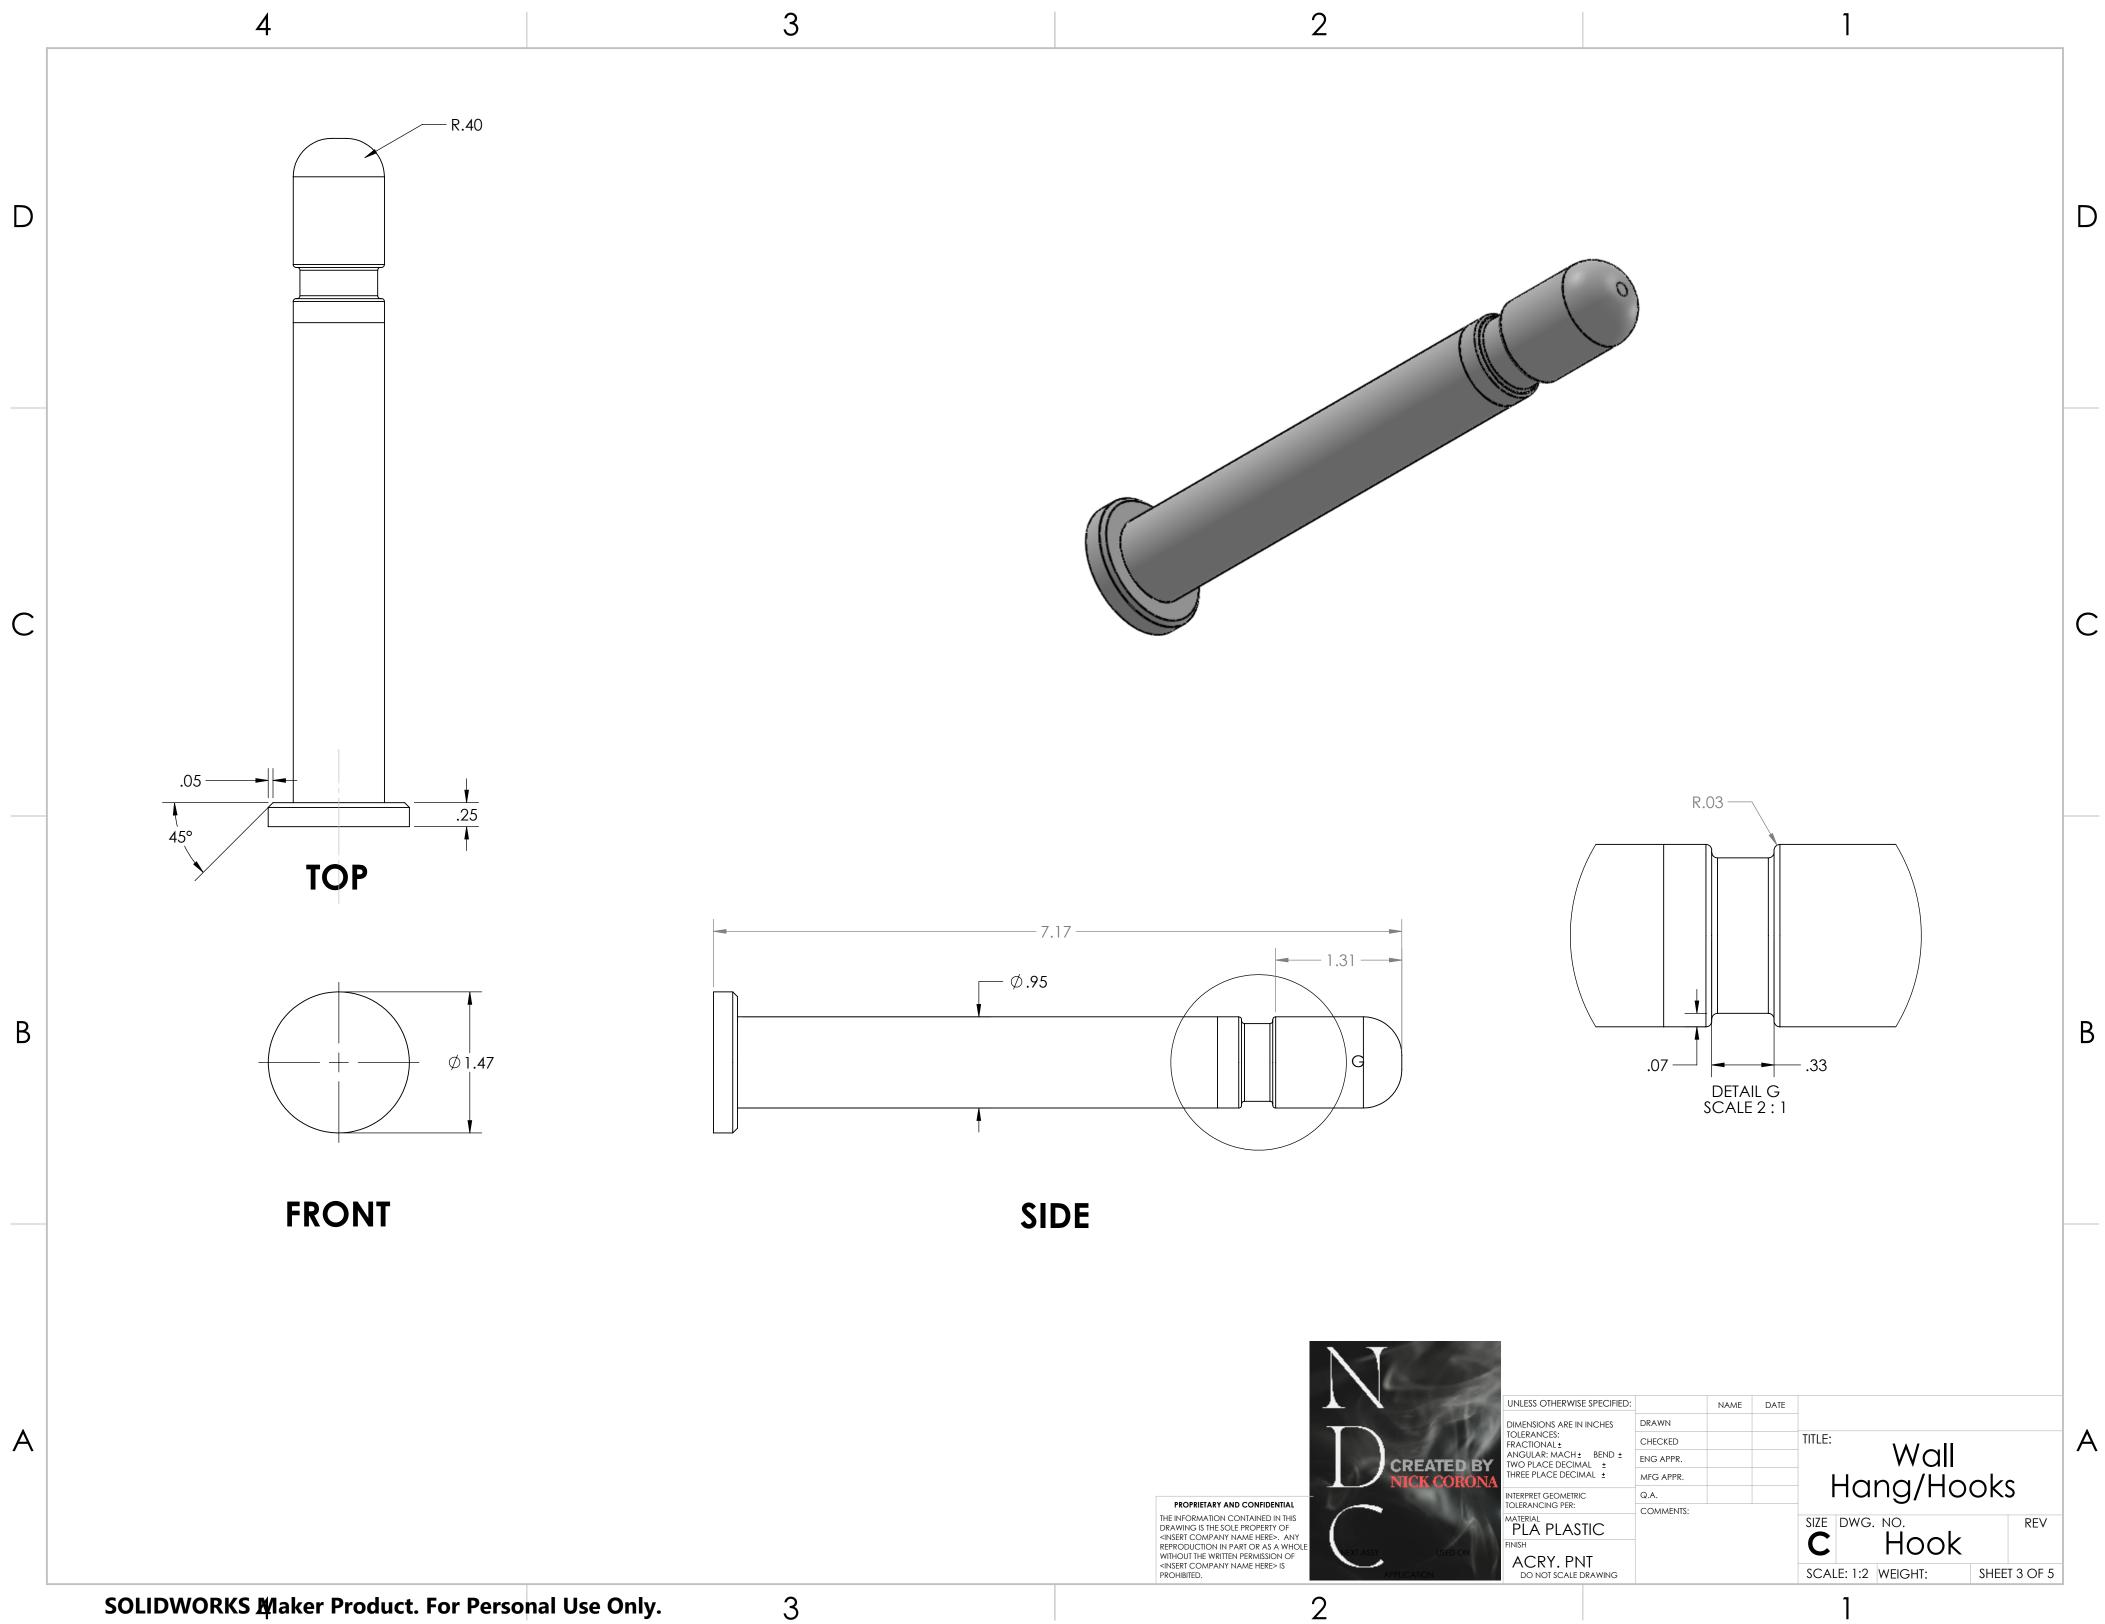

SOLIDWORKS Maker Product. For Personal Use Only.

| ITEM NO. | PART NUMBER     | DESCRIPTION                                      | QTY. |
|----------|-----------------|--------------------------------------------------|------|
| 1        | Wall Bracket    | Wall Bracket hangs on top of<br>wall.            | 1    |
| 2        | Hooks           | Hooks for hanging, i.e. stroller                 | 2    |
| 3        | Lock            | Retaining Lock, prevents<br>sliding of stroller. | 1    |
| 4        | Retaining Clips | Clips, lock assembly in place.                   | 2    |