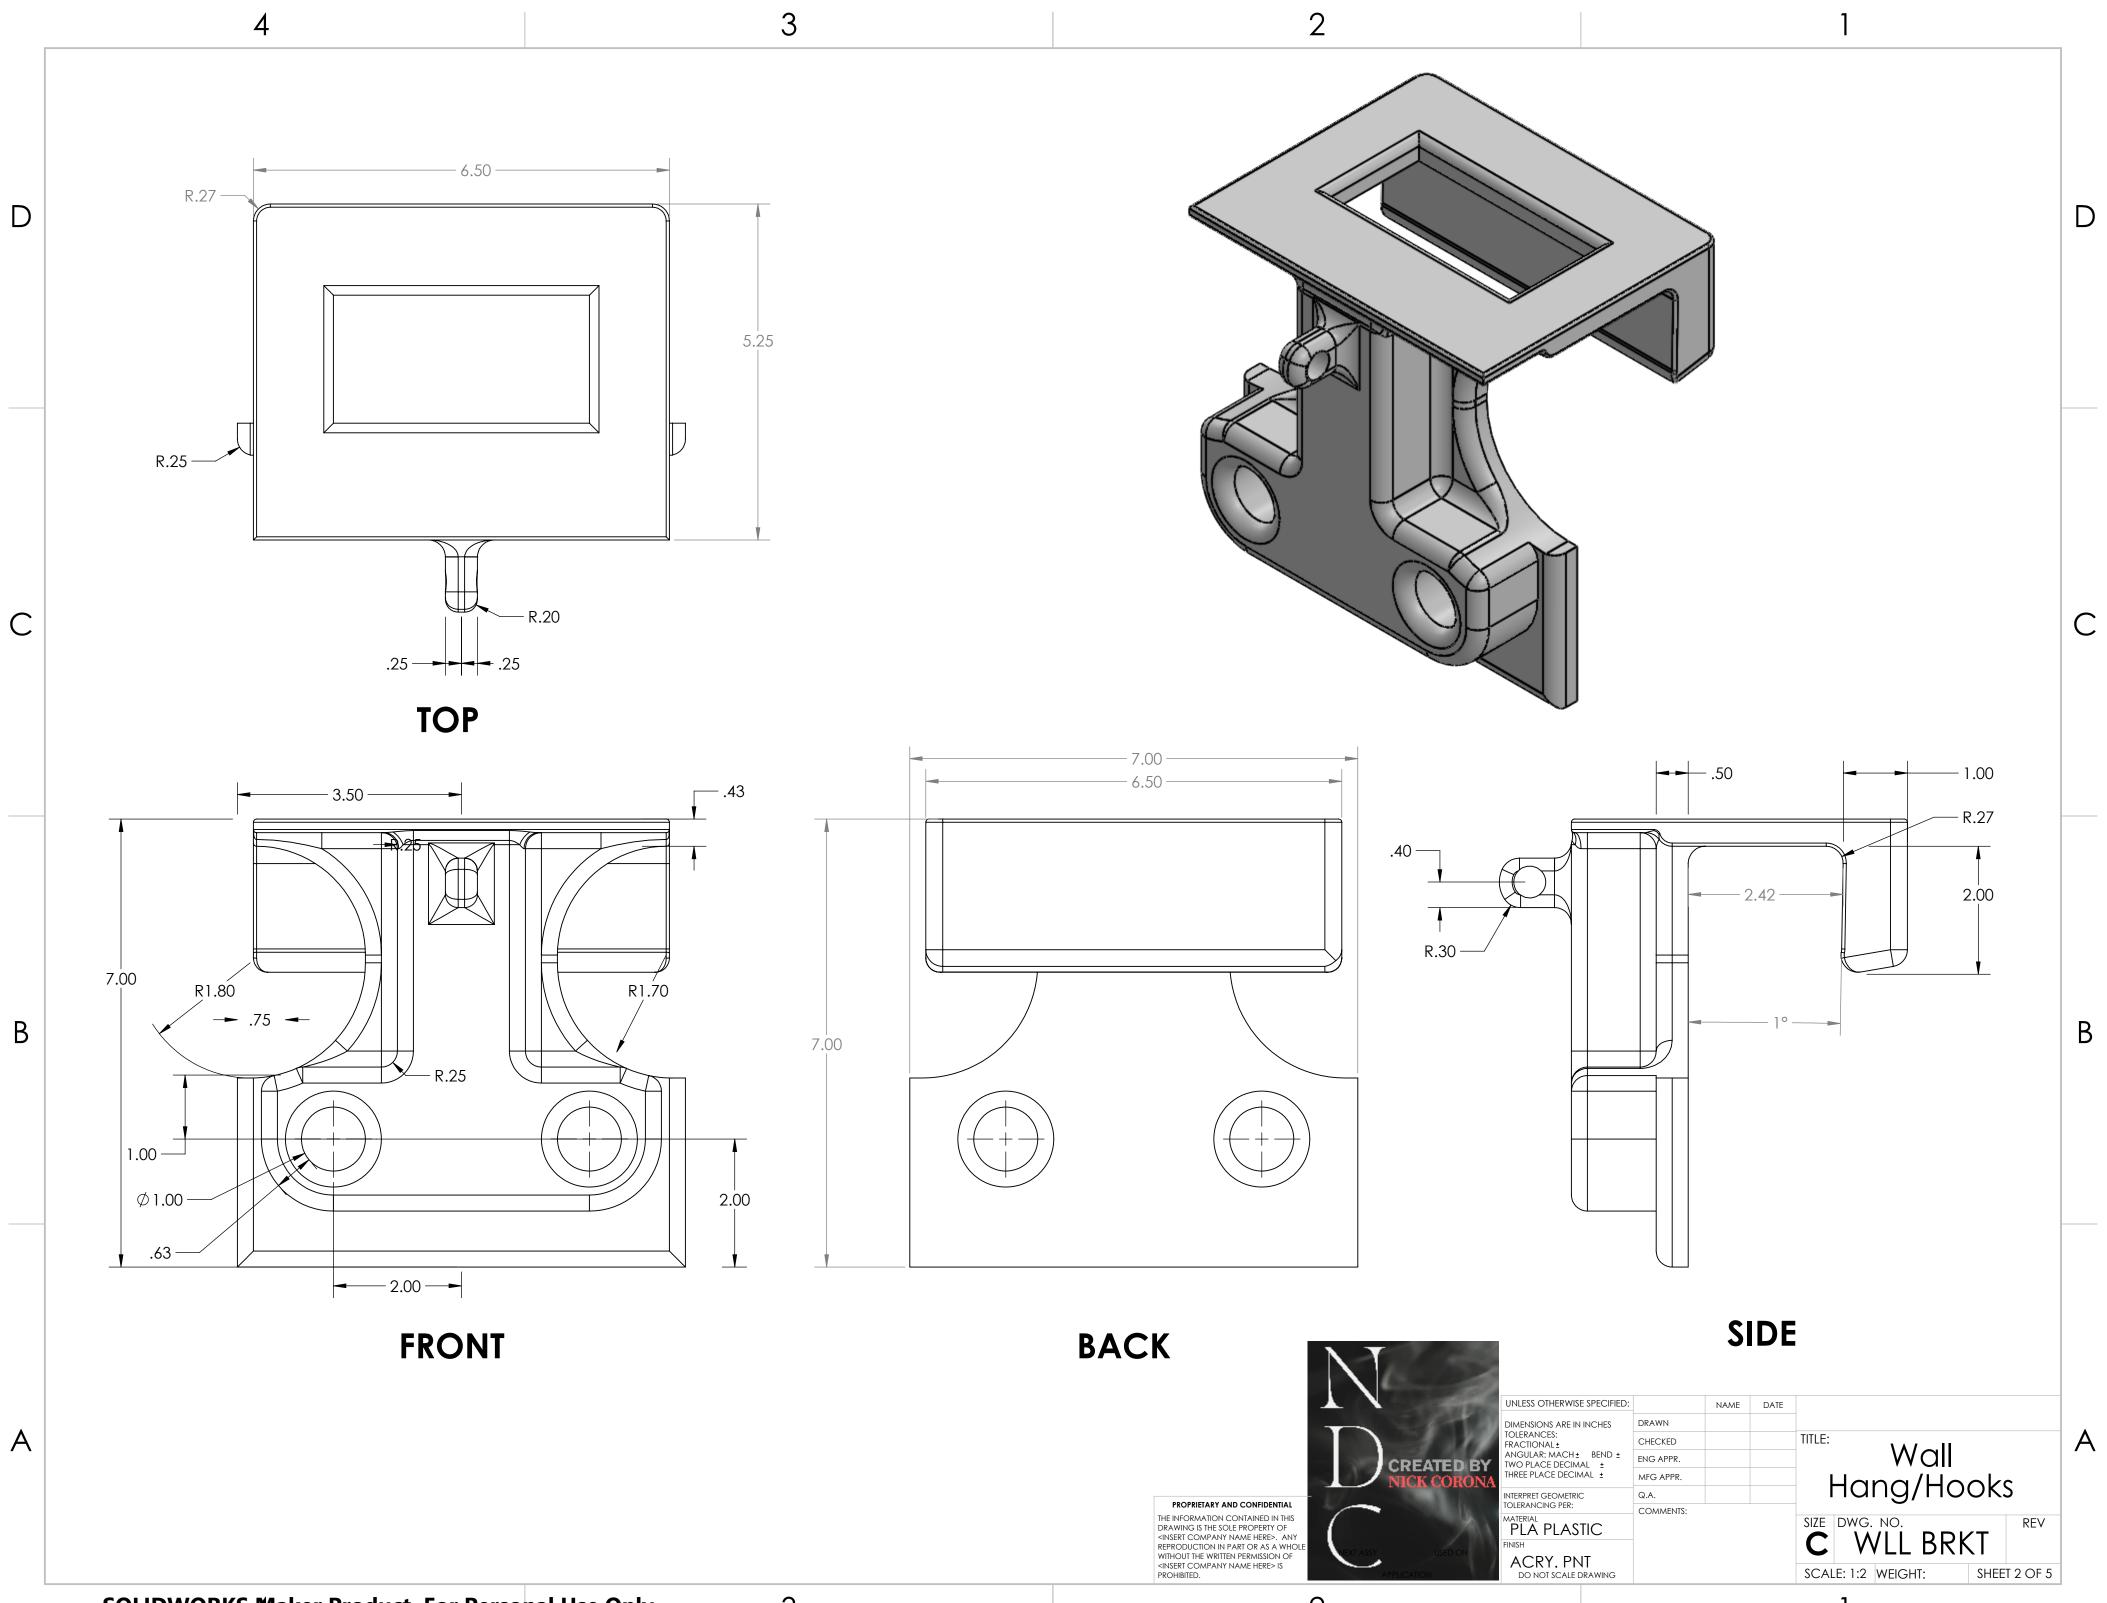

SOLIDWORKS Maker Product. For Personal Use Only.

| ITEM NO. | PART NUMBER     | DESCRIPTION                                      | QTY. |
|----------|-----------------|--------------------------------------------------|------|
| 1        | Wall Bracket    | Wall Bracket hangs on top of<br>wall.            | 1    |
| 2        | Hooks           | Hooks for hanging, i.e. stroller                 | 2    |
| 3        | Lock            | Retaining Lock, prevents<br>sliding of stroller. | 1    |
| 4        | Retaining Clips | Clips, lock assembly in place.                   | 2    |