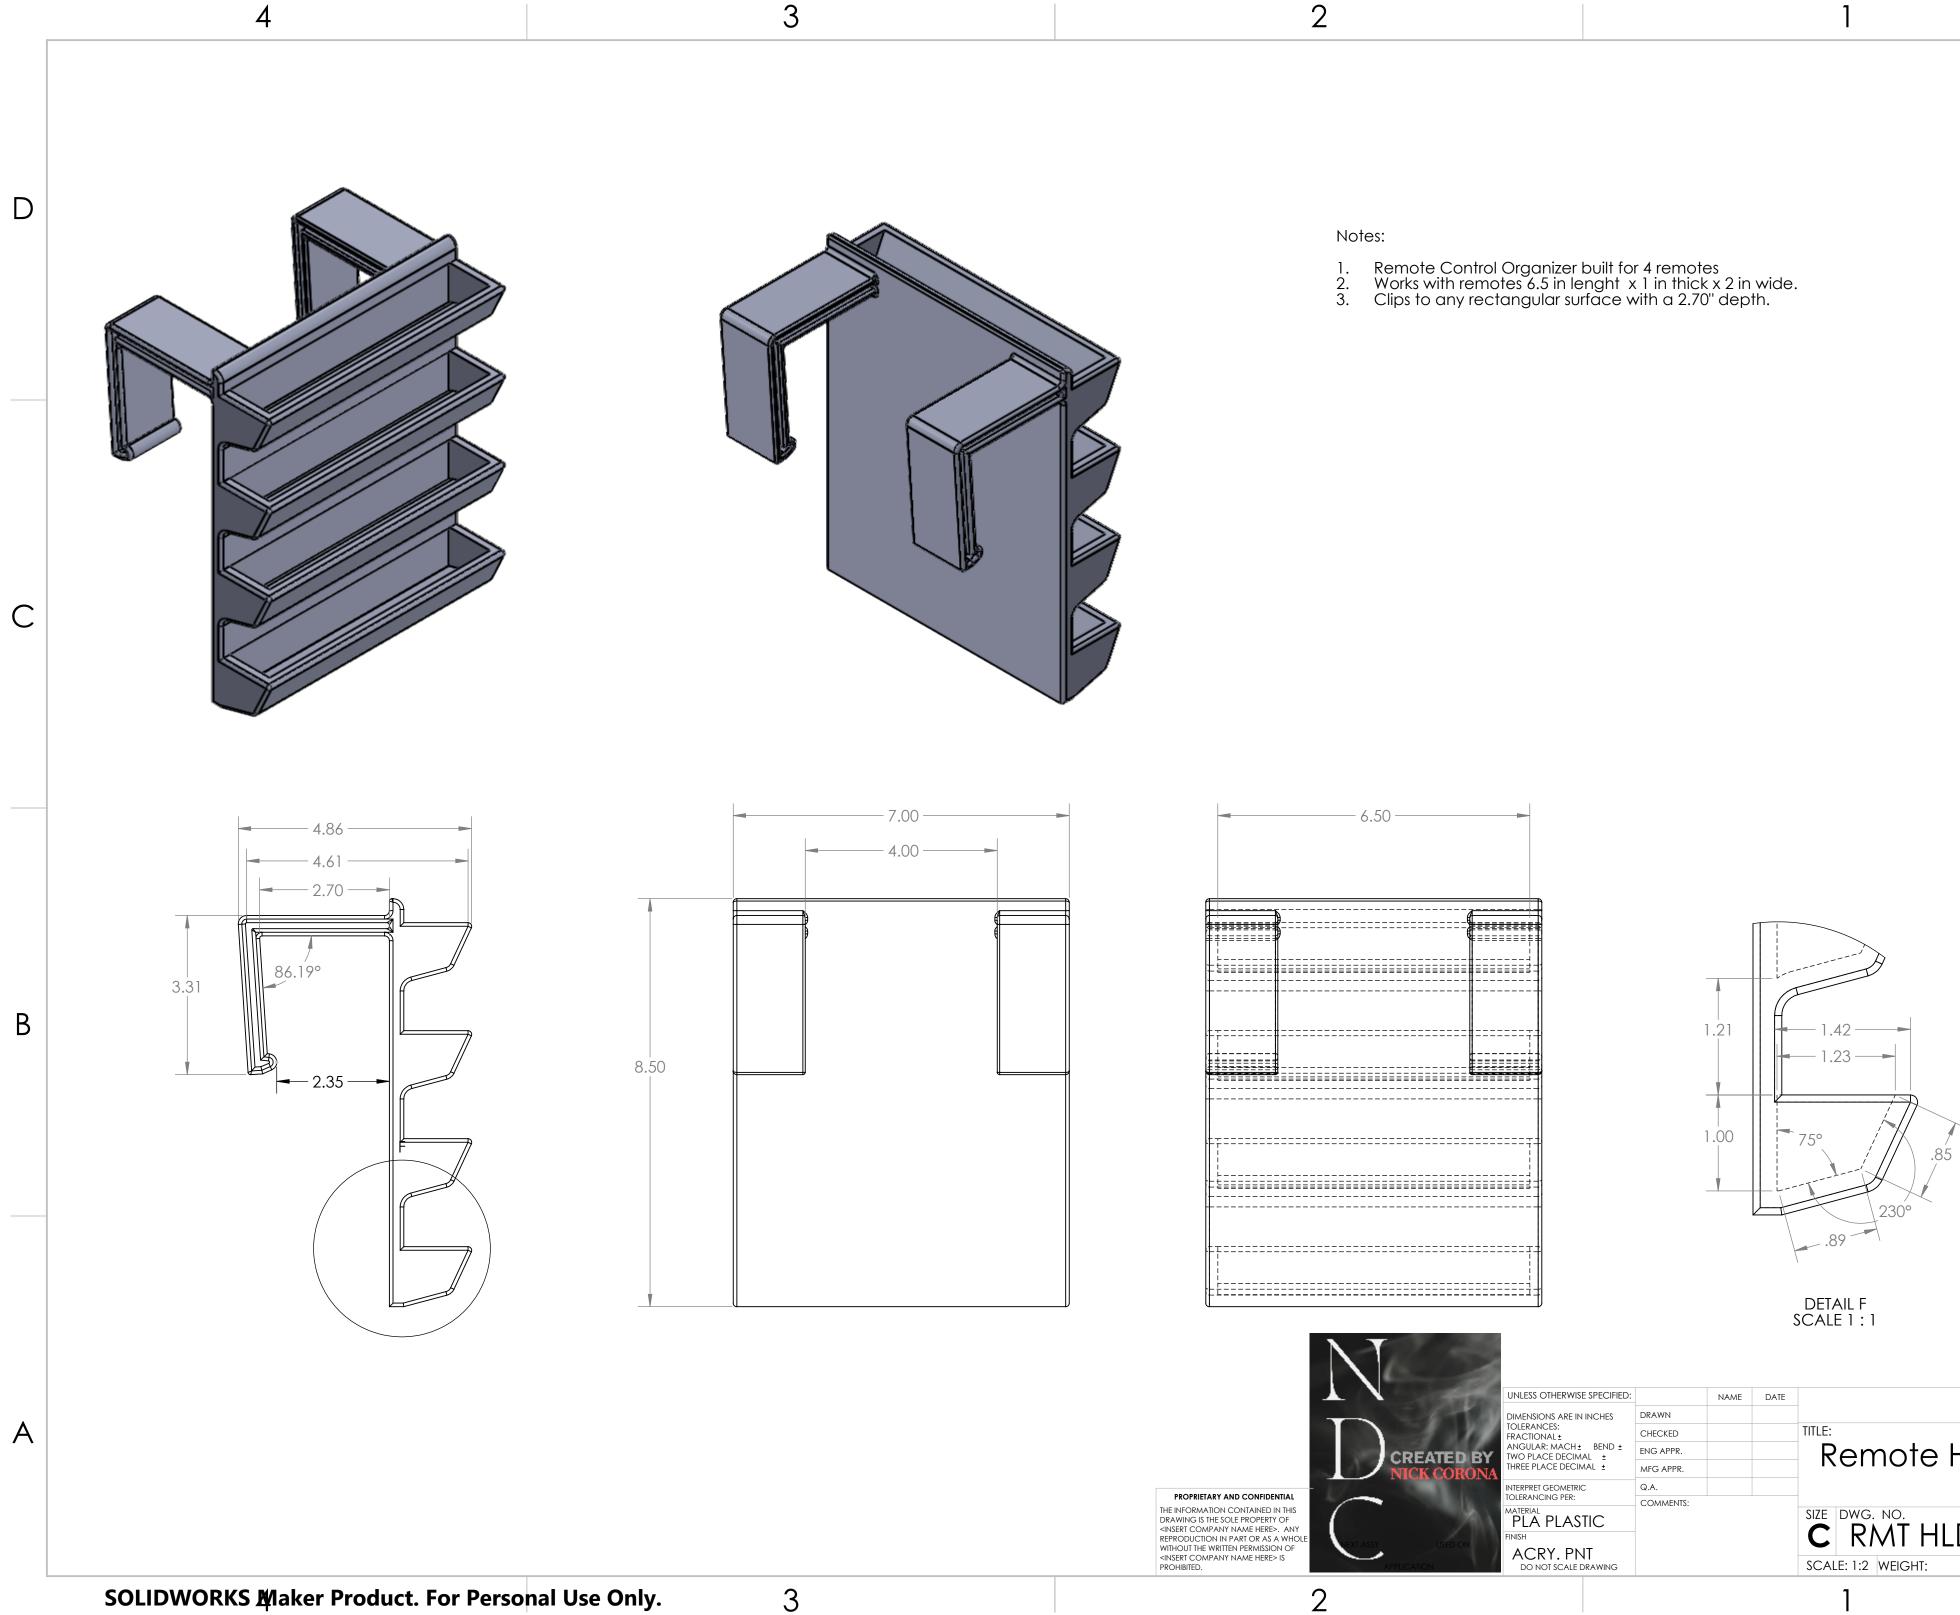

D

С

В

| UNLESS OTHERWISE SPECIFIED:                                                                                                  |           | NAME | DATE |                    |      |          |  |
|------------------------------------------------------------------------------------------------------------------------------|-----------|------|------|--------------------|------|----------|--|
| DIMENSIONS ARE IN INCHES<br>TOLERANCES:<br>FRACTIONAL±<br>ANGULAR: MACH± BEND±<br>TWO PLACE DECIMAL±<br>THREE PLACE DECIMAL± | DRAWN     |      |      |                    |      |          |  |
|                                                                                                                              | CHECKED   |      |      | Remote Holder      |      |          |  |
|                                                                                                                              | ENG APPR. |      |      |                    |      |          |  |
|                                                                                                                              | MFG APPR. |      |      |                    |      |          |  |
| INTERPRET GEOMETRIC<br>TOLERANCING PER:                                                                                      | Q.A.      |      |      |                    |      |          |  |
|                                                                                                                              | COMMENTS: |      |      |                    |      |          |  |
| PLA PLASTIC                                                                                                                  |           |      |      | SIZE DWG. NO.      |      | REV      |  |
| FINISH                                                                                                                       | 1         |      |      | C RMT HL           | I JR | A        |  |
| ACRY. PNT<br>DO NOT SCALE DRAWING                                                                                            |           |      |      | SCALE: 1:2 WEIGHT: |      | T 1 OF 1 |  |